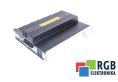

## Repair MDX61B0005-5A3-4-0T SEW EURODRIVE

We will repair every SEW EURODRIVE device. If you cannot find the device that interests you, please contact us. We collect the devices **free of charge** via a courier or in person, thanks to which we are able to carry out the repair within several hours. We will diagnose your equipment **for free**, and if you do not decide on our service, you will not incur any costs. We offer **24 months warranty** for all completed repairs. We are available 24/7, also at weekends and on holidays. **Call us 24/7**: ±48 71 750 09 77 and receive immediate help.

## SPECIFICATIONS

| MANUFACTURER | SEW EURODRIVE                 |
|--------------|-------------------------------|
| MODEL        | MDX61B0005-5A3-4-0T           |
| CATEGORY     | Servoamplifiers and inverters |
| SERIES       | MOVIDRIVE                     |
| WEIGHT       | 3.0 kg                        |